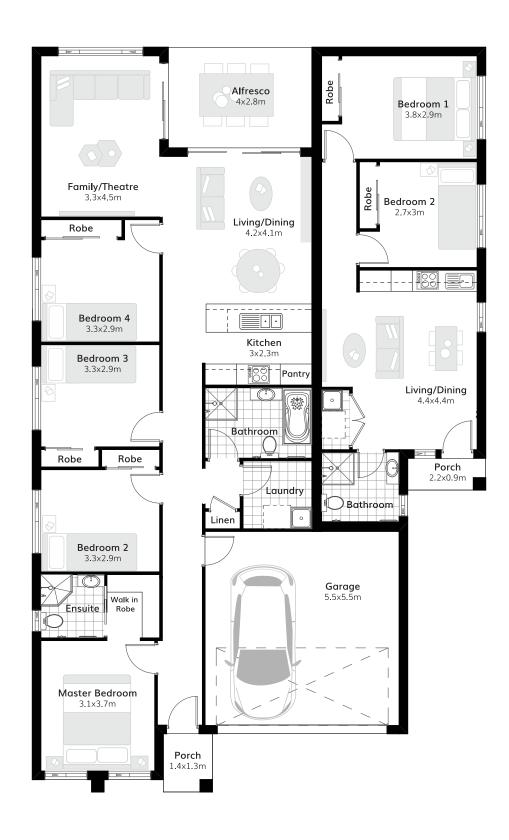

2

## Suitable for 15m frontage

House Size 12.8m x 21m

Ground Floor 132.71 m2

Garage 33.61 m2

Porch 3.81 m<sup>2</sup>

Alfresco 12.37 m<sup>2</sup>

Granny Flat 58.52 m2

Total 241.02 m<sup>2</sup>